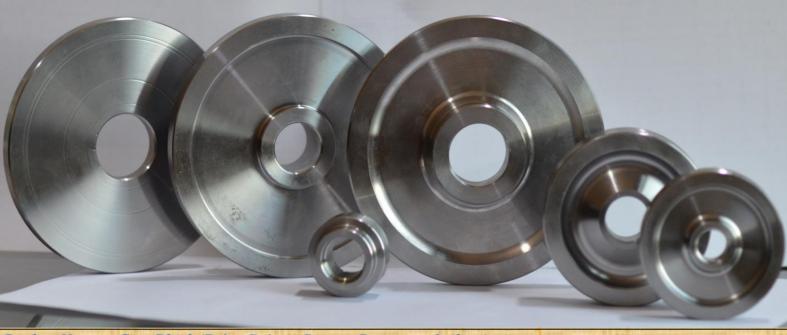

## SONIA FORGINGS PVT LTD

PLOT.NO. A-1164, Phase 1V, RIICO INDUSTRIAL AREA, BHIWADI, DIST.: ALWAR. RAJASTHAN, 301019

Product Name: Gear Blank (Drive, Driven, Starter, Counter and others)

Application: Bike, Scooter, Tractor, Genset & Off highway Vehicle

Diameter: 25 - 200 mm.

Weight: 0.20 - 10 Kg.

Process: Billet Shearing, Billet Heating, Forging, Heat treatment, Shot Blasting, Proof Machining,

Finished Machining.

Specification: Run out - 0.05

Surface finish - 1.6

Accuracy - 50 MICRONS

Perpendicularity: 0.03

Parallelism: 0.02

Material: SCM 420 HV, SCM 415HV, SAE 8620, S45C, SA105, 20MnCr5, 16MnCr5, EN9

Heat Treatment: Normalizing, Hardening & Tempering